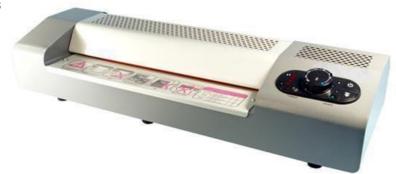

## Professional High Quality Digital Pouch Laminator

PB/330/Pro Plus – Metal cased + metal gearing + 4 hot roller system

- Working width 330 mm A3 size
- Pouch thickness up to 500 micron
- Sophisticated 4 hot roller system internally heated
- 6 roller system 4 heat 2 drive
- Metal gear wheel drive system
- Adjustable temperature thermostatically controlled
- Adjustable speed: up to 1.5m/min.
- LED speed indicator
- Cold laminating function
- Warm up time from cold approximately 4 min.
- Energy saving standby mode
- Reverse function
- Suitable for photo/digital laminating
- LED warm up/power indicators
- No carrier required